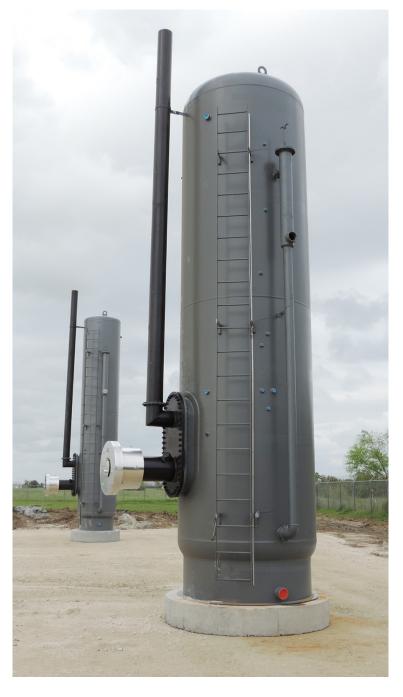

## **Heater Treaters**

## **Standard Sizes:**

- 4' x 20'
- 6' x 20'
- 8' x 20'
- 10' x 20'
- 12' x 20'
- 12' x 40'
- ASME Code & Non Code

NOTE: HORIZONTAL HEATER TREATERS AVAILABLE

Harsh, equipment-punishing environments are where Dragon products feel most at home. Our production / surface equipment is severe-duty engineered to get the job done at shale plays and in the oilfield across North America.