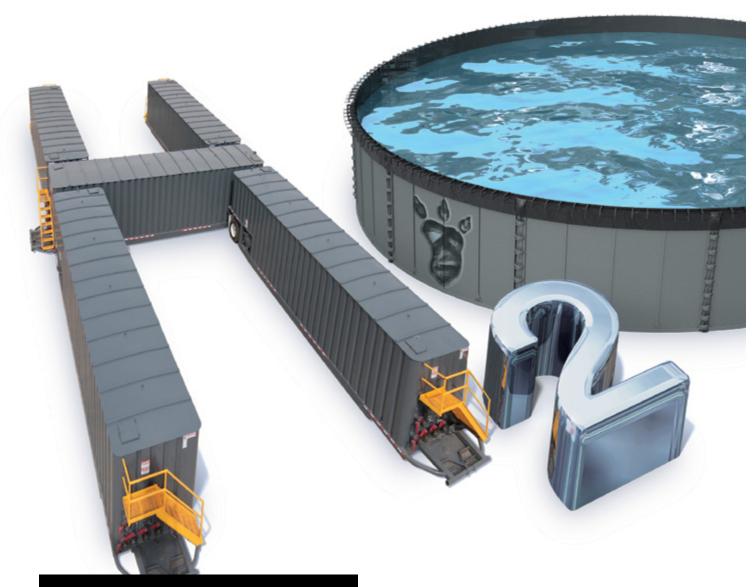

## **SPECIFICATIONS:**

- 1,764,000 gal tank = 84 Frac tanks (made up of 13 sections)
- 1,008,000 gal tank = 48 Frac Tanks (made up of 10 sections)
- 504,000 gal tank = 24 Frac Tank (made up of 7 sections)

## Every type, every size, every situation.

There are many different challenges that you may face in frac water storage, but one thing is always constant – Dragon has the right solution. With the addition of Water Corral, our fast-deploy soft storage offering, we now carry the full range of water storage systems. Every Dragon product is severe-duty engineered to perform in harsh production environments. Plus, with 12 manufacturing facilities near the major U.S. shale plays, we have the units you need available now. Dragon knows frac water storage and handling like no other company. Our engineers design solutions specific to each job site, including custom packages if needed, and we offer onsite service as well. Want to be covered no matter what you need? Make it happen.